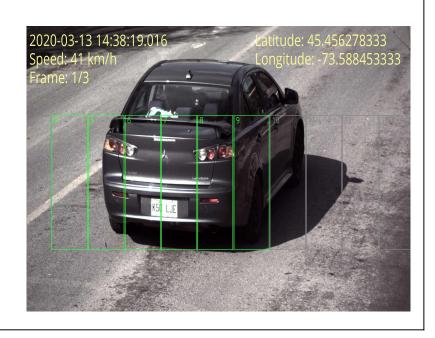

This letter indicates that a vehicle registered to you at this address was significantly exceeding the posted 25 MPH speed limit as shown below.

## **Location of Speed Camera:**

**Citation Information:** 

| Vehicle License<br>Plate: | K50LJE                  |
|---------------------------|-------------------------|
| Date Observed:            | 2020-03-13 14:38:21.203 |
| Posted Speed Limit:       | 30 km/h                 |
| Vehicle Speed<br>Limit:   | 41 km/h                 |